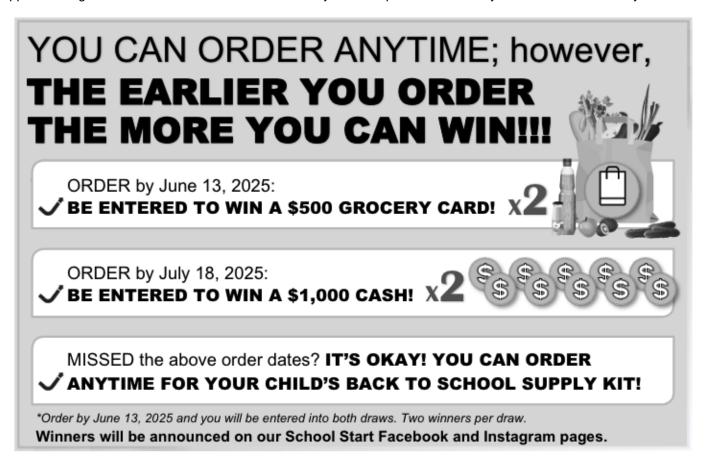

## **SCHOOL DELIVERY:**

The supplies will be packaged and delivered directly to the school in August before your child arrives, labeled with their name on the School Start Package.

\*Any orders placed after July 15th, will be delivered to your home.