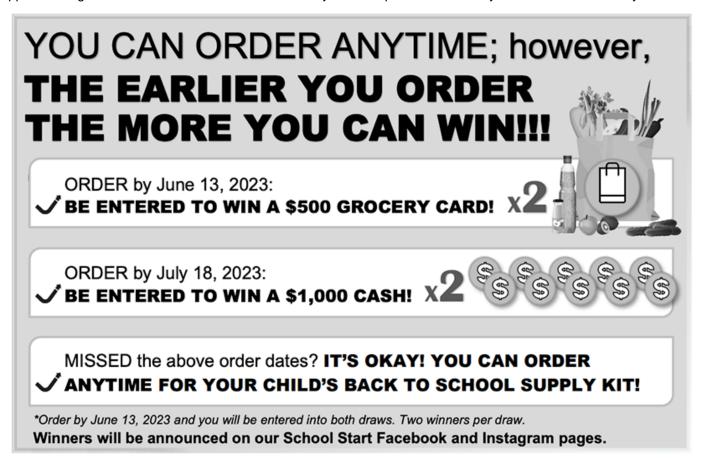

# **SCHOOL DELIVERY:**

The supplies will be packaged and delivered directly to the school in August before your child arrives, labeled with their name on the School Start Package.

\*Any orders placed after July 31st, will be delivered to your home.